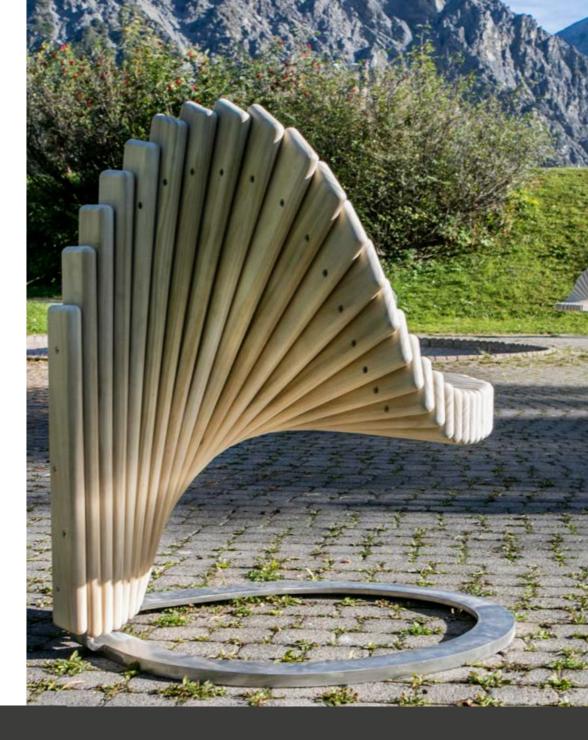

## Playsculpture waterdrop

«waterdrop» thanks to its non-uniform backrest, offers users the opportunity to relax the back and the posterior. The playful shape, which is evocative of a wave, is ideal for incorporating into new or existing residential districts, garden areas or public parks as part of landscaping or architecture.

#### Design:

All objects originate from a single form – the so-called double helix, the form of the DNA strands of all living things. They thus have an energising and harmonising effect on people and the environment.

#### Material:

All products are constructed using 100% ecological and sustainable Accoya wood, and have a minimum outdoor life span of 25 years. They are low-maintenance and resistant to vandalism.