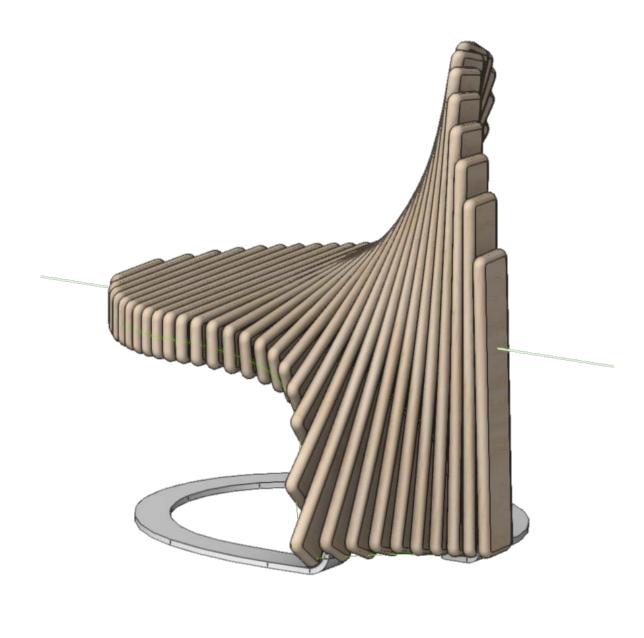

## Playsculpture waterdrop

«waterdrop» thanks to its non-uniform backrest, offers users the opportunity to relax the back and the posterior. The playful shape, which is evocative of a wave, is ideal for incorporating into new or existing residential districts, garden areas or public parks as part of landscaping or architecture.

#### Design:

All objects originate from a single form – the so-called double helix, the form of the DNA strands of all living things. They thus have an energising and harmonising effect on people and the environment.