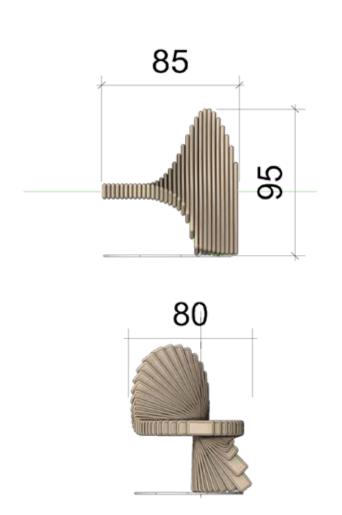

# Tech. Specifications:

Length: 85 cm Width: 80 cm Height: 95 cm Weight: 50 kg Freestanding available Number of foundations: 1 Construction time (approx.): 1 pers. à 1,5 hrs.