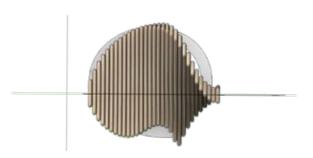

## Playsculpture waterdrop

«waterdrop» thanks to its non-uniform backrest, offers users the opportunity to relax the back and the posterior. The playful shape, which is evocative of a wave, is ideal for incorporating into new or existing residential districts, garden areas or public parks as part of landscaping or architecture.

#### Design:

All objects originate from a single form – the so-called double helix, the form of the DNA strands of all living things. They thus have an energising and harmonising effect on people and the environment.