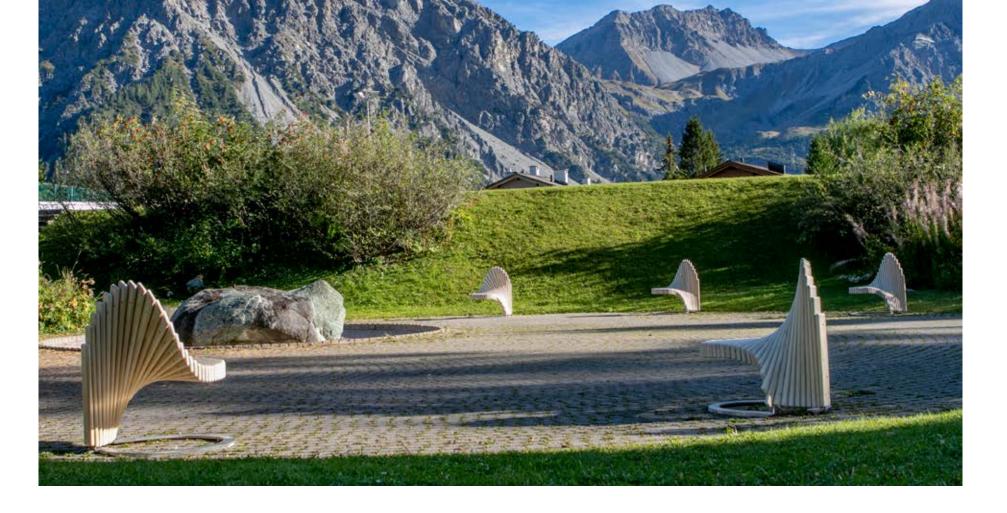

## Playsculpture waterdrop

«waterdrop» thanks to its non-uniform backrest, offers users the opportunity to relax the back and the posterior. The playful shape, which is evocative of a wave, is ideal for incorporating into new or existing residential districts, garden areas or public parks as part of landscaping or architecture.